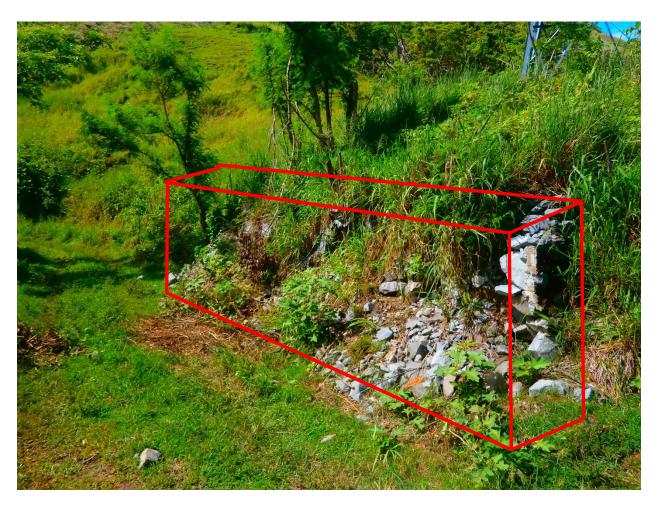

## Scope of Works:

3.7 FEA wishes to stabilize a slope around Transmission Tower 60-1, near the Tuvatu Gold Mine site at Sabeto, Lautoka. Remove existing damaged rock wall, and all loose soil. Construct a gabion wall, concept is similar as to the one at Nadarivatu Switchyard, but a vertical arrangement of the wall will be required. Suitable granular fill material, free of silt and organics shall be used as backfill. Backfill shall be placed in 300mm layers and compacted.

Sketch of the Area and Wall Arrangement.

Wall dimensions are 10m length, 3m height, 1m wide, embedded 300mm into in-situ soil.

3.8 Approximately 150m of drain clearance works is associated with 3.7 above.