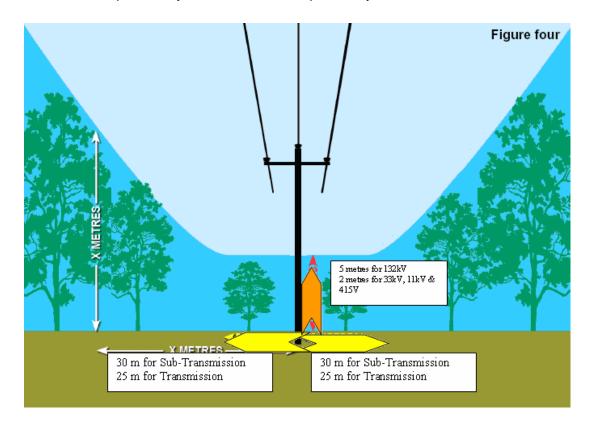

# 1. SCOPE – Vegetation Management

- 1.1. Vegetation to be cleared as per 11kV/415V/240V FEA standard of 30m either side of the centre of the pole.
- 1.2. Clear ALL vegetation growth by the root/ground.
- 1.3. Clear ALL cut trees, branches and debris.
- 1.4. Pole base clearing for wooden poles only and ground/fly stay of all creepers, grass and sugar cane for each pole 3meter by 3metre.
- 1.5. Report on any landslide area for slope stability.